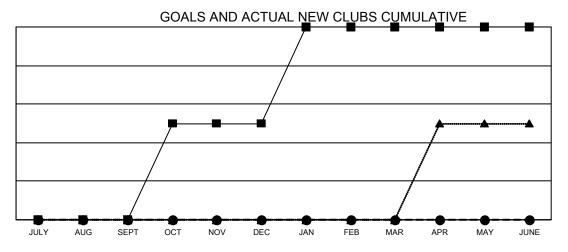

## GAT MONTHLY MEMBERSHIP PROGRESS REPORT

Multiple District 60

Results as of: 11/30/2022 LOCATION: GUYANA

| Clubs                 |               |           |               | Members               |                           |                         |                                                    |
|-----------------------|---------------|-----------|---------------|-----------------------|---------------------------|-------------------------|----------------------------------------------------|
| RESULTS FOR 2022-2023 |               |           |               | RESULTS FOR 2022-2023 |                           |                         |                                                    |
| QUARTER               | NEW CLUB GOAL | NEW CLUBS | DROPPED CLUBS | QUARTER               | MEMBER GROWTH NET<br>GOAL | MEMBER GROWTH<br>ACTUAL | DROPPED<br>MEMBERS ACTUAL<br>(including transfers) |
| JULY/AUG/SEPT         | 0             | 0         | 0             | JULY/AUG/SE           | PT 45                     | 28                      | 63                                                 |
| OCT/NOV/DEC           | 1             | 0         | 0             | OCT/NOV/DE            | C 30                      | 15                      | 33                                                 |
| JAN/FEB/MAR           | 1             | 0         | 0             | JAN/FEB/MAR           | g 60                      | 0                       | 0                                                  |
| APR/MAY/JUNE          | 0             | 0         | 0             | APR/MAY/JUN           | NE 20                     | 0                       | 0                                                  |

- CURRENT YEAR GOALS FOR NEW CLUBS
- ● CURRENT YEAR ACTUAL NEW CLUBS
- ▲ LAST YEAR ACTUAL NEW CLUBS