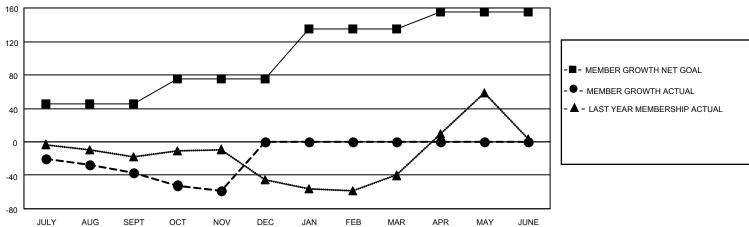

## GAT MONTHLY MEMBERSHIP PROGRESS REPORT

Multiple District 60

Results as of: 11/30/2022 LOCATION: GUYANA

| Clubs                 |               |           |               | Members               |                           |                         |                                                    |
|-----------------------|---------------|-----------|---------------|-----------------------|---------------------------|-------------------------|----------------------------------------------------|
| RESULTS FOR 2022-2023 |               |           |               | RESULTS FOR 2022-2023 |                           |                         |                                                    |
| QUARTER               | NEW CLUB GOAL | NEW CLUBS | DROPPED CLUBS | QUARTER               | MEMBER GROWTH NET<br>GOAL | MEMBER GROWTH<br>ACTUAL | DROPPED<br>MEMBERS ACTUAL<br>(including transfers) |
| JULY/AUG/SEPT         | 0             | 0         | 0             | JULY/AUG/SE           | PT 45                     | 28                      | 63                                                 |
| OCT/NOV/DEC           | 1             | 0         | 0             | OCT/NOV/DE            | C 30                      | 15                      | 33                                                 |
| JAN/FEB/MAR           | 1             | 0         | 0             | JAN/FEB/MAR           | g 60                      | 0                       | 0                                                  |
| APR/MAY/JUNE          | 0             | 0         | 0             | APR/MAY/JUN           | NE 20                     | 0                       | 0                                                  |

## GOALS AND ACTUAL MEMBERS CUMULATIVE

| DROPPED CLUBS: 0 |    | 19 CLUBS OF 114 ADDED 1 OR<br>MORE NEW MEMBERS | GENDER DISTRIBUTION                |                |  |
|------------------|----|------------------------------------------------|------------------------------------|----------------|--|
|                  |    |                                                | MALE                               | 1,493 (41.61%) |  |
|                  |    |                                                | FEMALE                             | 2,095 (58.39%) |  |
| DROPPED MEMBERS  |    |                                                | NON BINARY                         | 0 (0.00%)      |  |
| DECEASED         | 14 |                                                | PREFER NOT TO ANSWER               | 0 (0.00%)      |  |
| CLUB CANCELLED   | 0  |                                                | TOTAL FAMILY UNIT MEMBERS          | 141            |  |
| OTHER            | 82 | CLICK HERE FOR CUMULATIVE                      | TOTAL PAIVILY UNIT WEWBERS         | 141            |  |
| TOTAL            | 96 | MEMBERSHIP DATA                                | FAMILY MEMBERS PAYING HALI<br>DUES | 75             |  |